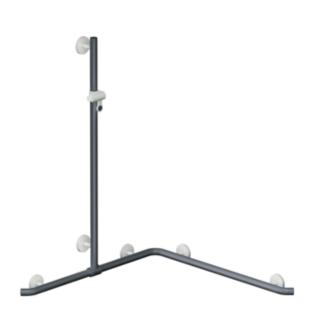

## **Properties**

Shower grab rail with vertical support bar and shower head holder System 800 K

- · vertical and horizontal rails joined to form an L-shape, with shower head holder
- with 45° end bends facing the wall
- with vertical rail with shower head holder that can be moved to the side (for installation)
- shower grab rail made of high-quality polyamide
- · rails according to HEWI colour chart
- shower head holder, supports and roses made of high-quality polyamide in the HEWI colour 98 (signal white)
- · with continuous, corrosion resistant steel core
- vertical length 1100 mm, horizontal lengths (corner mounting) each 762 mm
- 90 mm deep, rail diameter 33 mm
- wall connection with discreet supports (diameter 18 mm) perpendicular to wall and flat roses
- rose diameter 80 mm, cap height 13 mm
- shower head holder can be continuously tilted and, after pulling or pushing a large lever, its height can be adjusted
- · conical adapter on shower head holder makes it easier to hook in the handheld shower head