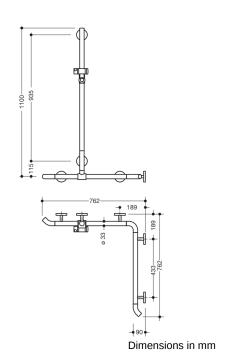

## **Properties**

Shower grab rail with vertical support bar and shower head holder System 800 K

- · vertical and horizontal rails joined to form an L-shape, with shower head holder
- with 45° end bends facing the wall
- with vertical rail with shower head holder that can be moved to the side (for installation)
- shower grab rail made of high-quality polyamide
- · rails according to HEWI colour chart
- shower head holder, supports and roses made of high-quality polyamide in the HEWI colour 98 (signal white)
- · with continuous, corrosion resistant steel core
- vertical length 1100 mm, horizontal lengths (corner mounting) each 762 mm
- 90 mm deep, rail diameter 33 mm
- wall connection with discreet supports (diameter 18 mm) perpendicular to wall and flat roses
- rose diameter 80 mm, cap height 13 mm
- shower head holder can be continuously tilted and, after pulling or pushing a large lever, its height can be adjusted
- · conical adapter on shower head holder makes it easier to hook in the handheld shower head